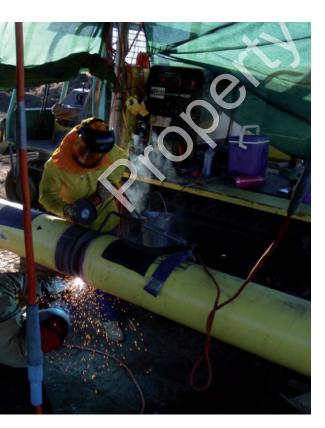

# SERVICES PROVIDED

Slaney Welding Pty Ltd provides numerous services including:

- 1. Welding procedures qualifications (AS/NZ 2885.2:2007) (ASMS 9 B31.3) and (AS 3992)
- 2. Mainline Welding
- 3. Tie ins
- 4. Special fabrications
- 5. Stringing
- 6. Cold field bending
- 7. Hydrostatic testing of gas pipelines, spool pieces, road and river crossings.

# PROJECTS COMPLETED