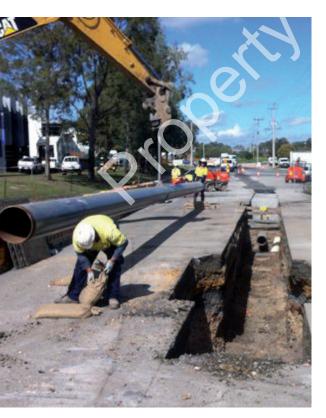

# SERVICES PROVIDED

Slaney Welding Pty Ltd provides numerous services including:

- 1. Welding procedures qualifications (AS/NZ 2885.2:2007) (ASMS 9 B31.3) and (AS 3992)
- 2. Mainline Welding
- 3. Tie ins
- 4. Special fabrications
- 5. Stringing
- 6. Cold field bending
- 7. Hydrostatic testing of gas pipelines, spool pieces, road and river crossings.