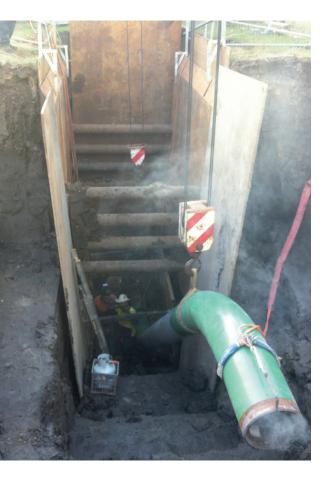

# SERVICES PROVIDED

Slaney Welding Pty Ltd provides numerous services including:

- 1. Welding procedures qualifications (AS/NZ 2885.2:2007) (ASMS 9 B31.3) and (AS 3992)
- 2. Mainline Welding
- 3. Tie ins
- 4. Special fabrications
- 5. Stringing
- 6. Cold field bending
- 7. Hydrostatic testing of gas pipelines, spool pieces, road and river crossings.

# PROJECTS COMPLETED