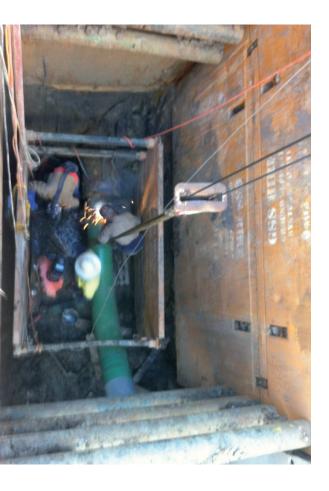

# SERVICES PROVIDED

Slaney Welding Pty Ltd provides numerous services including:

- 1. Welding procedures qualifications (AS/NZ 2885.2:2007) (ASMS 9 B31.3) and (AS 3992)
- 2. Mainline Welding
- 3. Tie ins
- 4. Special fabrications
- 5. Stringing
- 6. Cold field bending
- 7. Hydrostatic testing of gas pipelines, spool pieces, road and river crossings.